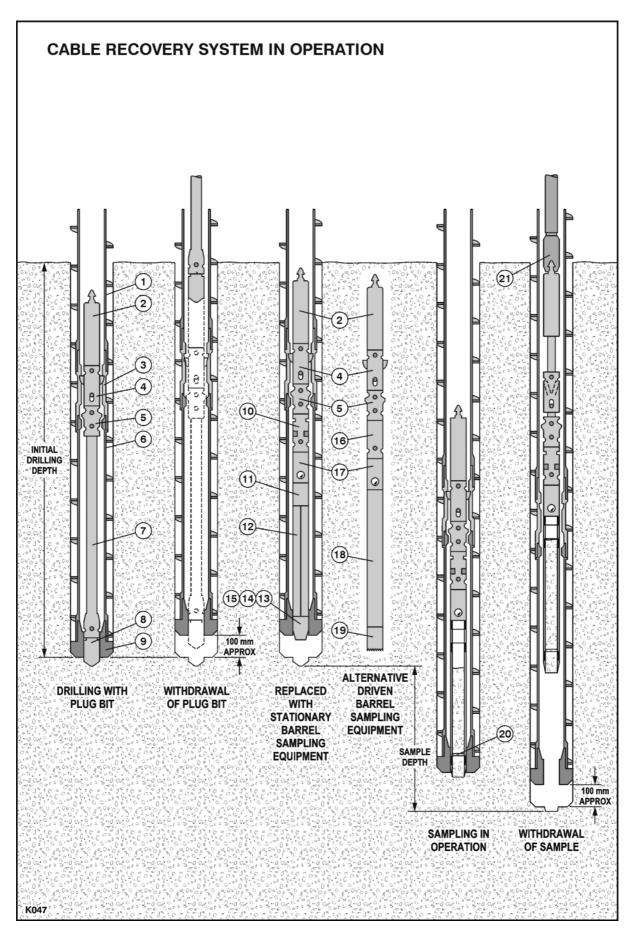

## Illustration Ref: K047

| Item | Description                          |
|------|--------------------------------------|
| 1    | Hollow auger                         |
| 2    | Latching cone with knuckle-head (63) |
| 3    | Latching sub (11)                    |
| 4    | Latching assembly (63)               |
| 5    | Connecting socket (63)               |
| 6    | Lead auger (58)                      |
| 7    | Coupling rod (7)                     |
| 8    | Plug bit (57)                        |
| 9    | 4 prong bit (59)                     |
| 10   | Swivel assembly (61)                 |
| 11   | Barrel adapter (62)                  |
| 12   | Split sample barrel (54)             |
| 13   | Sample shoe – Short                  |
| 14   | Sample shoe – Medium (55)            |
| 15   | Sample shoe - Long                   |
| 16   | Fixed drive adapter (1)              |
| 17   | Check Valve (62)                     |
| 18   | Solid sample barrel (2)              |
| 19   | Coring bit (56)                      |
| 20   | Spacer ring (optional)               |
| 21   | Overshot                             |